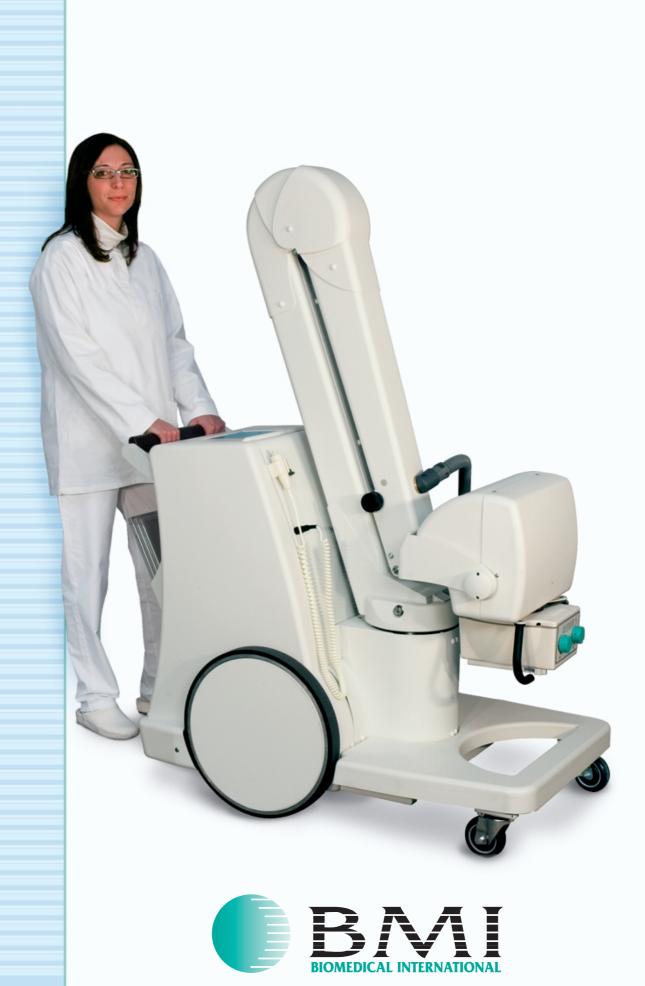

## JOKER Mobile Radiographic Units

+/-90° Rotatable tube arm for quick set up to exposure positioning in restricted spaces.

Fundamental feature where the normal movements are limited by the presence of other vital equipments.

Extended and flexible range of applications from thorax examinations to small bones diagnostics.

MET

Dead-man brake for max stability and a passive security, in case of accidental release of the control handle during the transportation on inclined routes. Large cassette drawer for up to 6 cassettes 35x43 cm.

## Unique exceptionally powerful mobile radiographic units,

that combined with a mobile patient table perform like a cost effective Radiographic Bucky System.

Elegant and powerful mobile radiographic units for any Hospital and Private Clinic:

Powerful mobile radiographic units with outstanding maneuverability and quick ease-to-set up to exposure positioning, even on restricted rooms. The reference units for high quality radiographic examinations on paediatrics wards, on emergency and intensive care departments and at the patient's bedside, with loose X-Ray cassettes or Potter Bucky device.