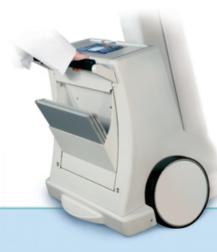

Extended and flexible range of applications from thorax examinations to small bones diagnostics.

MET

Dead-man brake for max stability and a passive security, in case of accidental release of the control handle during the transportation on inclined routes. Large cassette drawer for up to 6 cassettes 35x43 cm.