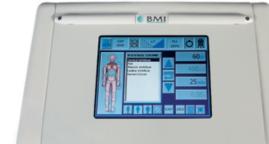

- High X-ray Generator output, **40 KW** or **30 KW**, for high definition diagnostic images
- Easy-to-operate Touch Screen control panel
- +/-90° Rotatable tube arm for simple and quick set to operative positioning
- Light easy-to-move units
- Interfaces for Dose Area Product (DAP), AEC and Potter Bucky devices

High X-ray Generator output, **40 KW** or **30 KW**, with connection to a standard 16 A – 3.5 KVA socket.

Modern easy-to-use Touch Screen control panel. Highly reliable LCD control panel for the 30 KW unit. Dedicated foot pedal to overcome small obstacles and to facilitate the access to lifts.