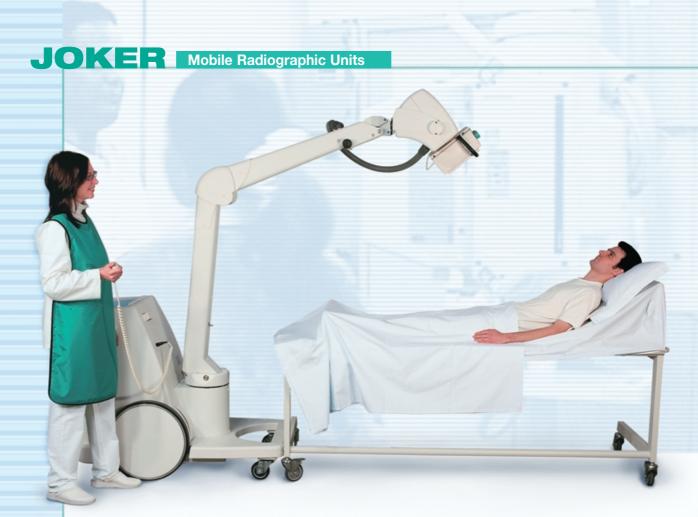

## JOKER Mobile Radiographic Units

## JOKER Mobile Radiographic Units

+/-90° Rotatable tube arm for quick set up to exposure positioning in restricted spaces.

Fundamental feature where the normal movements are limited by the presence of other vital equipments.

Powerful mobile radiographic units with outstanding maneuverability and quick ease-to-set up to exposure positioning, even on restricted rooms. The reference units for high quality radiographic examinations on paediatrics wards, on emergency and intensive care departments and at the patient's bedside, with loose X-Ray cassettes or Potter Bucky device.