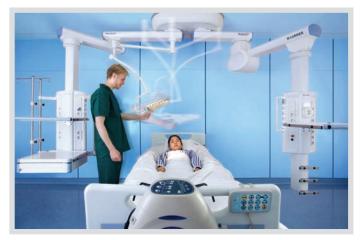

## BEAM PLUS EXAMINATION LIGHTS OR SCREENS IN EASY REACH MAQUET – THE GOLD STANDARD

Flexible positioning of the examination light: at the head end...

...or at the foot end.

Let the equipment move: stay on wet side, read data from dry side.

The patient rest is undisturbed by airborne particle and nurses' work.

Patient TV in comfortable reach. Ceiling free for other equipment.

Hygienic cover if future installation of light or screen is desired.