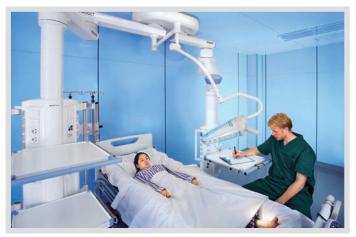

## BEAM PLUS EXAMINATION LIGHTS OR SCREENS IN EASY REACH MAQUET – THE GOLD STANDARD

Flexible positioning of the examination light: at the head end...

...or at the foot end.

Let the equipment move: stay on wet side, read data from dry side.

The patient rest is undisturbed by airborne particle and nurses' work.

Patient TV in comfortable reach. Ceiling free for other equipment.

Hygienic cover if future installation of light or screen is desired.