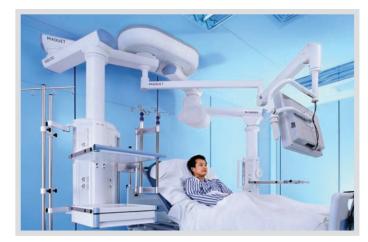

## BEAM PLUS EXAMINATION LIGHTS OR SCREENS IN EASY REACH MAQUET – THE GOLD STANDARD

Flexible positioning of the examination light: at the head end...

...or at the foot end.

Let the equipment move: stay on wet side, read data from dry side.

The patient rest is undisturbed by airborne particle and nurses' work.

Patient TV in comfortable reach. Ceiling free for other equipment.

Hygienic cover if future installation of light or screen is desired.