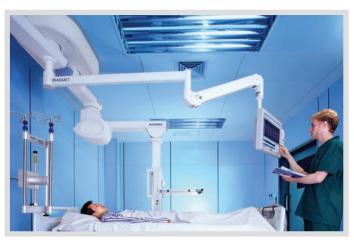

## BEAM PLUS EXAMINATION LIGHTS OR SCREENS IN EASY REACH MAQUET – THE GOLD STANDARD

Flexible positioning of the examination light: at the head end...

...or at the foot end.

Let the equipment move: stay on wet side, read data from dry side.

The patient rest is undisturbed by airborne particle and nurses' work.

Patient TV in comfortable reach. Ceiling free for other equipment.

Hygienic cover if future installation of light or screen is desired.