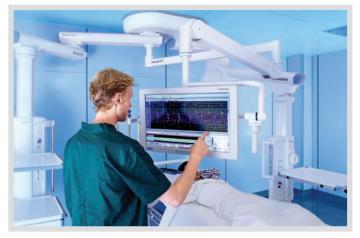

## BEAM PLUS EXAMINATION LIGHTS OR SCREENS IN EASY REACH MAQUET – THE GOLD STANDARD

Flexible positioning of the examination light: at the head end...

...or at the foot end.

Let the equipment move: stay on wet side, read data from dry side.

The patient rest is undisturbed by airborne particle and nurses' work.

Patient TV in comfortable reach. Ceiling free for other equipment.

Hygienic cover if future installation of light or screen is desired.